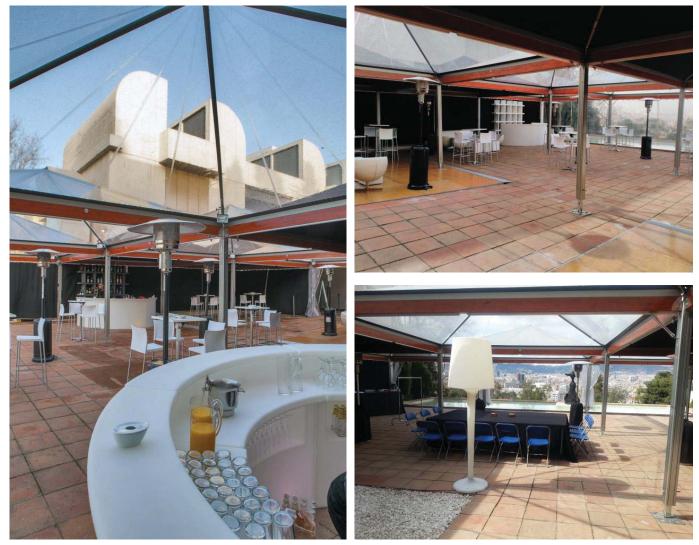

## North Patio. Wood tent ( Desember – March )

## Wood Tent (Desember – March)

| MEASURES<br>DESCRIPTION | 5 x 5 m modules. Step height: from 2,30 m to 2,40 m<br>Structure's height: from 3,50 m from 3,60 m.<br>It allows to put the number of modules according to needs.<br>Possibility of lighting the tent and side closure |
|-------------------------|------------------------------------------------------------------------------------------------------------------------------------------------------------------------------------------------------------------------|
|-------------------------|------------------------------------------------------------------------------------------------------------------------------------------------------------------------------------------------------------------------|