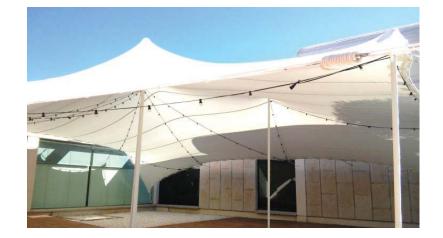

## Haima Tent (April-November)

| MEASURES<br>DESCRIPTION | 15x16 m. Step height: 6 m highest point<br>It covers all the area of North Patio. There is the possibility of<br>illuminate the tent with floodlighting or garlands. Sides can be<br>covered |
|-------------------------|----------------------------------------------------------------------------------------------------------------------------------------------------------------------------------------------|
|-------------------------|----------------------------------------------------------------------------------------------------------------------------------------------------------------------------------------------|

From April to November all events are covered with a high Haima tent, with or without decorative lighting, which completes the scene of any event and protects against heat and possible rain. In addition, the space can be set with stage, plasmas, furniture and stage lighting.