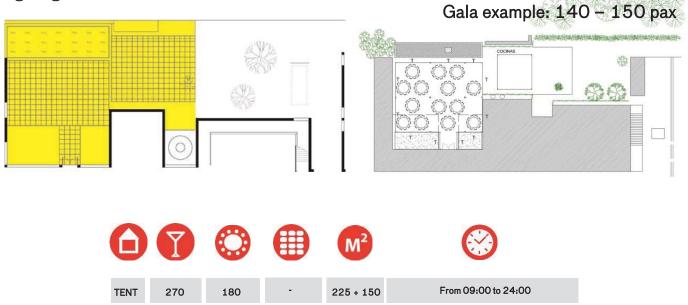

## North Patio

The **North Patio** is an exceptional balcony over Barcelona that enjoys one of the most privileged views of the city. Surrounded by rationalist architecture by Sert and Joan Miró work, is one of the most welcoming spaces of the Fundació, for holding a small cocktail or organizing big events.

Located at ground floor level, orientation north, and rectangular, has an skylight surrounded, on three sides, by the facades of the museum, in white concrete formwork and tiling in large sink tile color sapphire 7-9 mm thick, soft baked floor. Chaired by a pond that surrounds the *Moon, sun and one star* Miró's sculpture (1968).

From April to November all events are covered with a high Haima tent, with or without decorative lighting, which completes the scene of any event and protects against heat and possible rain. In addition, the space can be set with stage, plasmas, furniture and stage lighting.

#### Equipment:

- WIFI. 100MB download and upload speed
- Lighting. Outdoor lighting of 25 lux. (Basic lighting to reinforce at sunset-night events)
- Water supply: flow 0,61/s
- Switchboards: Two, 8Kw and 32Kw
- Office tent for catering: 4 x 4 meters
- Platforms to cover the sides and extend the space (extra cost)