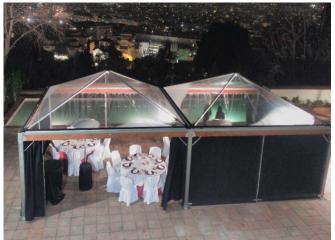

## North Patio. Wood tent ( Desember – March )

## Wood Tent (Desember – March)

| MEASURES<br>DESCRIPTION | 5 x 5 m modules. Step height: from 2,30 m to 2,40 m<br>Structure's height: from 3,50 m from 3,60 m.<br>It allows to put the number of modules according to needs.<br>Possibility of lighting the tent and side closure |
|-------------------------|------------------------------------------------------------------------------------------------------------------------------------------------------------------------------------------------------------------------|
|-------------------------|------------------------------------------------------------------------------------------------------------------------------------------------------------------------------------------------------------------------|