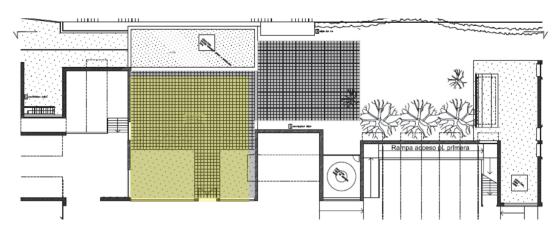

Located at ground floor level, orientation north, and rectangular, has an skylight surrounded, on three sides, by the facades of the museum, in white concrete formwork and tiling in large sink tile color sapphire 7-9 mm thick, soft baked floor. Chaired by a pond that surrounds the *Moon, sun and one star* Miró's sculpture (1968).