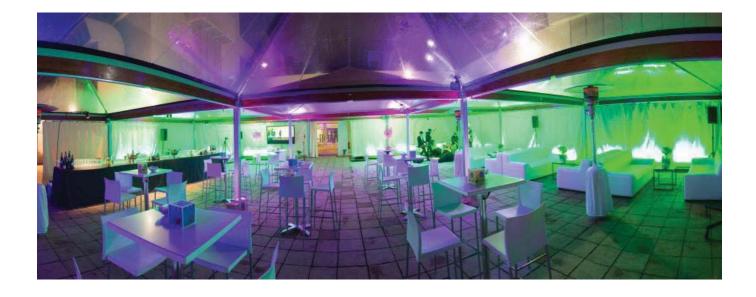

North Patio. Haima Tent (April-November)

### North Patio. Haima Tent (April-November)

From April to November all events are covered with a high Haima tent, with or without decorative lighting, which completes the scene of any event and protects against heat and possible rain. In addition, the space can be set with stage, plasmas, furniture and stage lighting.