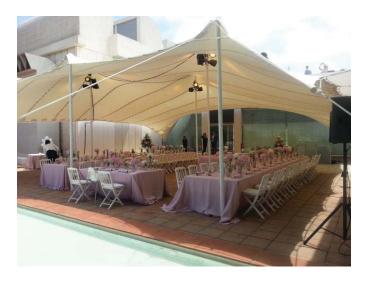

From April to November all events are covered with a high Haima tent, with or without decorative lighting, which completes the scene of any event and protects against heat and possible rain. In addition, the space can be set with stage, plasmas, furniture and stage lighting.

North Patio. Haima Tent (April-November)

### North Patio. Haima Tent (April-November)

## Haima Tent (April-November)

| MEASURES<br>DESCRIPTION | 15x16 m. Step height: 6 m highest point<br>It covers all the area of North Patio. There is the possibility of<br>illuminate the tent with floodlighting or garlands. Sides can be<br>covered |
|-------------------------|----------------------------------------------------------------------------------------------------------------------------------------------------------------------------------------------|
|-------------------------|----------------------------------------------------------------------------------------------------------------------------------------------------------------------------------------------|