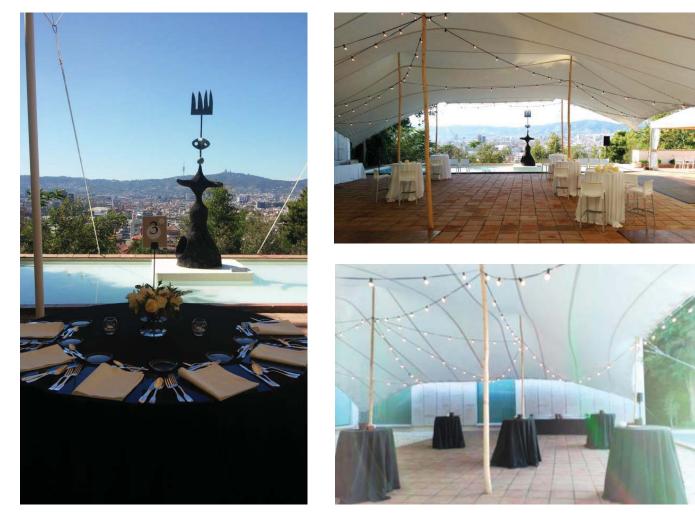

From April to November all events are covered with a high Haima tent, with or without decorative lighting, which completes the scene of any event and protects against heat and possible rain. In addition, the space can be set with stage, plasmas, furniture and stage lighting.

North Patio. Haima Tent (April-November)

### North Patio. Haima Tent (April-November)

## Haima Tent (April-November)

| MEASURES<br>DESCRIPTION | 15x16 m. Step height: 6 m highest point<br>It covers all the area of North Patio. There is the possibility of<br>illuminate the tent with floodlighting or garlands. Sides can be<br>covered |
|-------------------------|----------------------------------------------------------------------------------------------------------------------------------------------------------------------------------------------|
|-------------------------|----------------------------------------------------------------------------------------------------------------------------------------------------------------------------------------------|