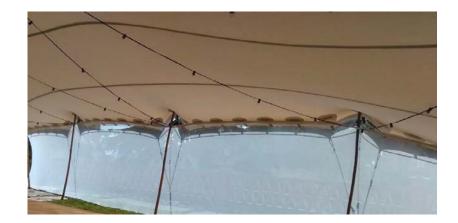

From April to November all events are covered with a high Haima tent, with or without decorative lighting, which completes the scene of any event and protects against heat and possible rain. In addition, the space can be set with stage, plasmas, furniture and stage lighting.

North Patio. Haima Tent (April-November)

### North Patio. Haima Tent (April-November)

## Haima Tent (April-November)

| MEASURES<br>DESCRIPTION | 15x16 m. Step height: 6 m highest point<br>It covers all the area of North Patio. There is the possibility of<br>illuminate the tent with floodlighting or garlands. Sides can be<br>covered |
|-------------------------|----------------------------------------------------------------------------------------------------------------------------------------------------------------------------------------------|
|-------------------------|----------------------------------------------------------------------------------------------------------------------------------------------------------------------------------------------|