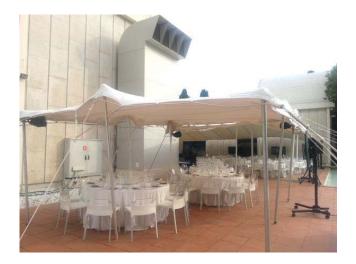

North Patio. Haima Tent (April-November)

### North Patio. Haima Tent (April-November)

## Haima Tent (April-November)

| MEASURES<br>DESCRIPTION | 15x16 m. Step height: 6 m highest point<br>It covers all the area of North Patio. There is the possibility of<br>illuminate the tent with floodlighting or garlands. Sides can be<br>covered |
|-------------------------|----------------------------------------------------------------------------------------------------------------------------------------------------------------------------------------------|
|-------------------------|----------------------------------------------------------------------------------------------------------------------------------------------------------------------------------------------|