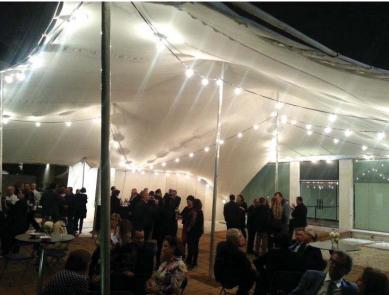

From April to November all events are covered with a high Haima tent, with or without decorative lighting, which completes the scene of any event and protects against heat and possible rain. In addition, the space can be set with stage, plasmas, furniture and stage lighting.

North Patio. Haima Tent (April-November)

### North Patio. Haima Tent (April-November)

## Haima Tent (April-November)

| MEASURES<br>DESCRIPTION | 15x16 m. Step height: 6 m highest point<br>It covers all the area of North Patio. There is the possibility of<br>illuminate the tent with floodlighting or garlands. Sides can be<br>covered |
|-------------------------|----------------------------------------------------------------------------------------------------------------------------------------------------------------------------------------------|
|-------------------------|----------------------------------------------------------------------------------------------------------------------------------------------------------------------------------------------|