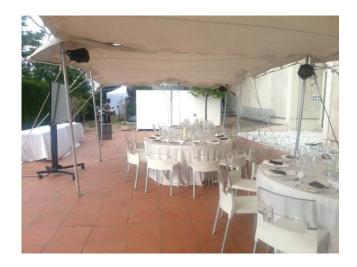

North Patio. Haima Tent (April-November)

### North Patio. Haima Tent (April-November)

## Haima Tent (April-November)

| MEASURES<br>DESCRIPTION | 15x16 m. Step height: 6 m highest point<br>It covers all the area of North Patio. There is the possibility of<br>illuminate the tent with floodlighting or garlands. Sides can be<br>covered |
|-------------------------|----------------------------------------------------------------------------------------------------------------------------------------------------------------------------------------------|
|-------------------------|----------------------------------------------------------------------------------------------------------------------------------------------------------------------------------------------|