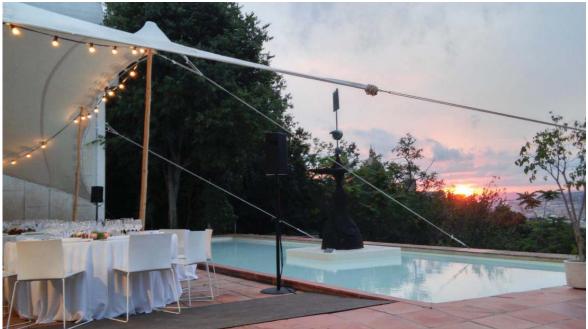

Located at ground floor level, orientation north, and rectangular, has an skylight surrounded, on three sides, by the facades of the museum, in white concrete formwork and tiling in large sink tile color sapphire 7-9 mm thick, soft baked floor. Chaired by a pond that surrounds the *Moon, sun and one star* Miró's sculpture (1968).

From April to November all events are covered with a high Haima tent, with or without decorative lighting, which completes the scene of any event and protects against heat and possible rain. In addition, the space can be set with stage, plasmas, furniture and stage lighting.

## Haima Tent (April-November)

| MEASURES<br>DESCRIPTION | 15x16 m. Step height: 6 m highest point<br>It covers all the area of North Patio. There is the possibility of<br>illuminate the tent with floodlighting or garlands. Sides can be<br>covered |
|-------------------------|----------------------------------------------------------------------------------------------------------------------------------------------------------------------------------------------|
|-------------------------|----------------------------------------------------------------------------------------------------------------------------------------------------------------------------------------------|