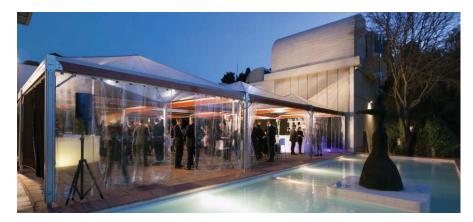

North Patio. Haima Tent (April-November)

### North Patio. Haima Tent (April-November)

## Haima Tent (April-November)

| MEASURES<br>DESCRIPTION | 15x16 m. Step height: 6 m highest point<br>It covers all the area of North Patio. There is the possibility of<br>illuminate the tent with floodlighting or garlands. Sides can be<br>covered |
|-------------------------|----------------------------------------------------------------------------------------------------------------------------------------------------------------------------------------------|
|-------------------------|----------------------------------------------------------------------------------------------------------------------------------------------------------------------------------------------|