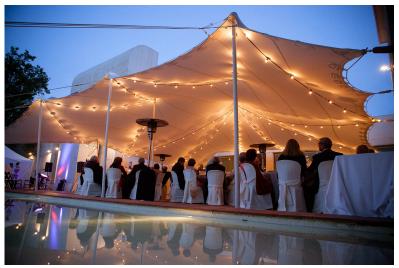

From April to November all events are covered with a high Haima tent, with or without decorative lighting, which completes the scene of any event and protects against heat and possible rain. In addition, the space can be set with stage, plasmas, furniture and stage lighting.

## Haima Tent (April-November)

| MEASURES<br>DESCRIPTION | 15x16 m. Step height: 6 m highest point<br>It covers all the area of North Patio. There is the possibility of<br>illuminate the tent with floodlighting or garlands. Sides can be<br>covered |
|-------------------------|----------------------------------------------------------------------------------------------------------------------------------------------------------------------------------------------|
|-------------------------|----------------------------------------------------------------------------------------------------------------------------------------------------------------------------------------------|