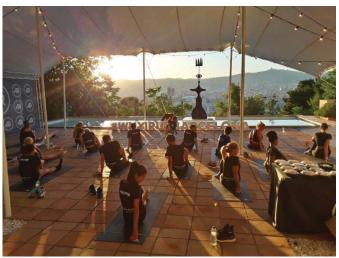

From April to November all events are covered with a high Haima tent, with or without decorative lighting, which completes the scene of any event and protects against heat and possible rain. In addition, the space can be set with stage, plasmas, furniture and stage lighting.

North Patio. Haima Tent (April-November)

### North Patio. Haima Tent (April-November)

## Haima Tent (April-November)

| MEASURES<br>DESCRIPTION | 15x16 m. Step height: 6 m highest point<br>It covers all the area of North Patio. There is the possibility of<br>illuminate the tent with floodlighting or garlands. Sides can be<br>covered |
|-------------------------|----------------------------------------------------------------------------------------------------------------------------------------------------------------------------------------------|
|-------------------------|----------------------------------------------------------------------------------------------------------------------------------------------------------------------------------------------|