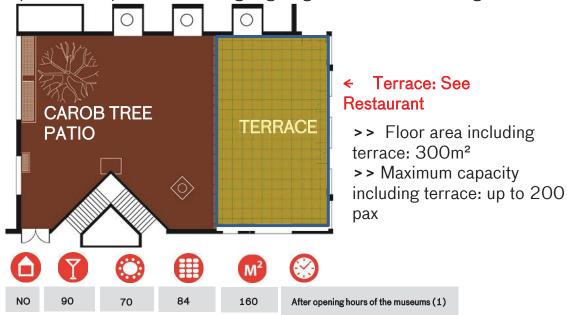

## Carob Tree Patio

The **Carob Tree Patio** is one of the Fundació courtyards at ground floor level, open and polygonal shaped. From this space, you can see the complete volumetric architecture of Sert through the central staircase and its skylights.

This space is dominated by a centenary carob tree brought from Baix Camp, an region especially loved by Joan Miró. This tree, with a symbolic presence here, is also an important reference in the work of Joan Miró. Newly renovated space, with tropical wood flooring and white tiles in the area of the restaurant terrace. It also includes several sculptures *Women* by Miró.

Open space with the possibility of installing a tent type sail of 10x10. The space can be set with a stage, plasmas for presentation, stage lighting, furniture and catering.