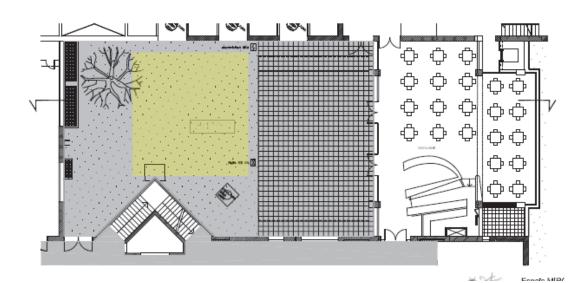

## Carob Tree Patio

The **Carob Tree Patio** is one of the Fundació courtyards at ground floor level, open and polygonal shaped. From this space, you can see the complete volumetric architecture of Sert through the central staircase and its skylights.

This space is dominated by a centenary carob tree brought from Baix Camp, an region especially loved by Joan Miró. This tree, with a symbolic presence here, is also an important reference in the work of Joan Miró. Newly renovated space, with tropical wood flooring and white tiles in the area of the restaurant terrace. It also includes several sculptures *Women* by Miró.

Open space with the possibility of installing a tent type sail of 10x10. The space can be set with a stage, plasmas for presentation, stage lighting, furniture and catering.