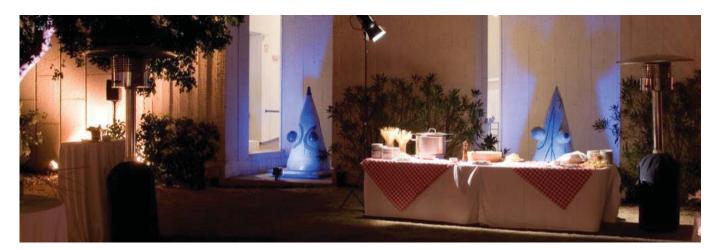

This space is dominated by a centenary carob tree brought from Baix Camp, an region especially loved by Joan Miró. This tree, with a symbolic presence here, is also an important reference in the work of Joan Miró. Newly renovated space, with tropical wood flooring and white tiles in the area of the restaurant terrace. It also includes several sculptures *Women* by Miró.

Open space with the possibility of installing a tent type sail of 10x10. The space can be set with a stage, plasmas for presentation, stage lighting, furniture and catering.