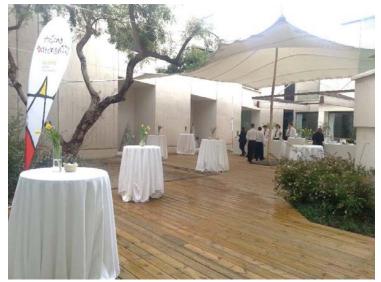

This space is dominated by a centenary carob tree brought from Baix Camp, an region especially loved by Joan Miró. This tree, with a symbolic presence here, is also an important reference in the work of Joan Miró. Newly renovated space, with tropical wood flooring and white tiles in the area of the restaurant terrace. It also includes several sculptures *Women* by Miró.

Open space with the possibility of installing a tent type sail of 10x10. The space can be set with a stage, plasmas for presentation, stage lighting, furniture and catering.