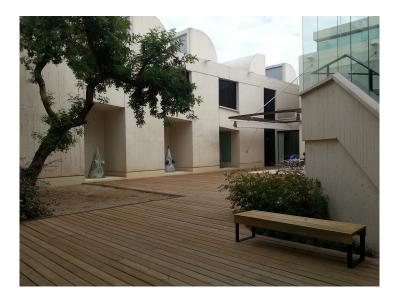

## Carob Tree Patio

The **Carob Tree Patio** is one of the Fundació courtyards at ground floor level, open and polygonal shaped. From this space, you can see the complete volumetric architecture of Sert through the central staircase and its skylights.

This space is dominated by a centenary carob tree brought from Baix Camp, an region especially loved by Joan Miró. This tree, with a symbolic presence here, is also an important reference in the work of Joan Miró. Newly renovated space, with tropical wood flooring and white tiles in the area of the restaurant terrace. It also includes several sculptures *Women* by Miró.

Open space with the possibility of installing a tent type sail of 10x10. The space can be set with a stage, plasmas for presentation, stage lighting, furniture and catering.