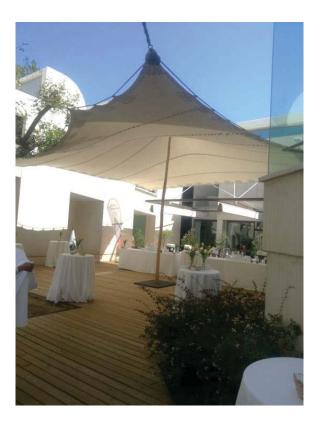

# Haima Tent 10 x 10 Carob Tree Patio

| MEASURES    | Tent 10 x 10 m. Step height: 4 m                                |
|-------------|-----------------------------------------------------------------|
| DESCRIPTION | It covers part of Carob Tree Patio. There is the possibility of |
|             | illuminate the tent with floodlighting or garlands              |

Open space with the possibility of installing a tent type sail of 10x10. The space can be set with a stage, plasmas for presentation, stage lighting, furniture and catering.