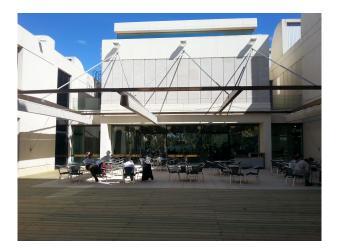

## Carob Tree Patio

The **Carob Tree Patio** is one of the Fundació courtyards at ground floor level, open and polygonal shaped. From this space, you can see the complete volumetric architecture of Sert through the central staircase and its skylights.

This space is dominated by a centenary carob tree brought from Baix Camp, an region especially loved by Joan Miró. This tree, with a symbolic presence here, is also an important reference in the work of Joan Miró. Newly renovated space, with tropical wood flooring and white tiles in the area of the restaurant terrace. It also includes several sculptures *Women* by Miró.