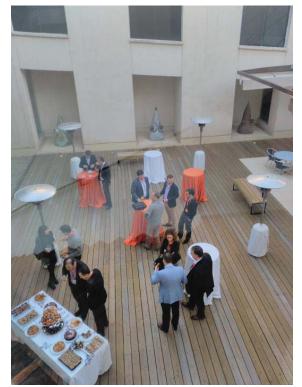

## Carob Tree Patio

The **Carob Tree Patio** is one of the Fundació courtyards at ground floor level, open and polygonal shaped. From this space, you can see the complete volumetric architecture of Sert through the central staircase and its skylights.

This space is dominated by a centenary carob tree brought from Baix Camp, an region especially loved by Joan Miró. This tree, with a symbolic presence here, is also an important reference in the work of Joan Miró. Newly renovated space, with tropical wood flooring and white tiles in the area of the restaurant terrace. It also includes several sculptures *Women* by Miró.

Open space with the possibility of installing a tent type sail of 10x10. The space can be set with a stage, plasmas for presentation, stage lighting, furniture and catering.