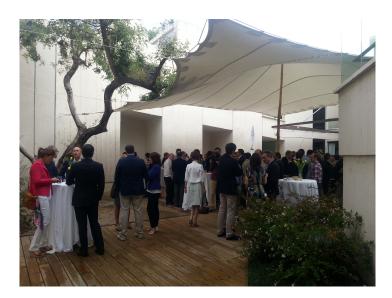

This space is dominated by a centenary carob tree brought from Baix Camp, an region especially loved by Joan Miró. This tree, with a symbolic presence here, is also an important reference in the work of Joan Miró. Newly renovated space, with tropical wood flooring and white tiles in the area of the restaurant terrace. It also includes several sculptures *Women* by Miró.

Open space with the possibility of installing a tent type sail of 10x10. The space can be set with a stage, plasmas for presentation, stage lighting, furniture and catering.