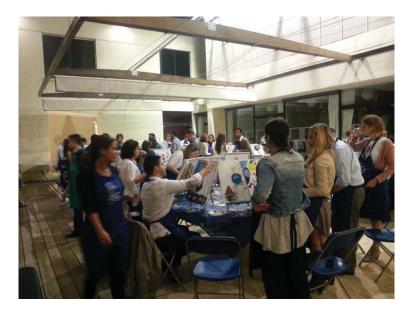

## Carob Tree Patio

The **Carob Tree Patio** is one of the Fundació courtyards at ground floor level, open and polygonal shaped. From this space, you can see the complete volumetric architecture of Sert through the central staircase and its skylights.

This space is dominated by a centenary carob tree brought from Baix Camp, an region especially loved by Joan Miró. This tree, with a symbolic presence here, is also an important reference in the work of Joan Miró. Newly renovated space, with tropical wood flooring and white tiles in the area of the restaurant terrace. It also includes several sculptures *Women* by Miró.

Open space with the possibility of installing a tent type sail of 10x10. The space can be set with a stage, plasmas for presentation, stage lighting, furniture and catering.