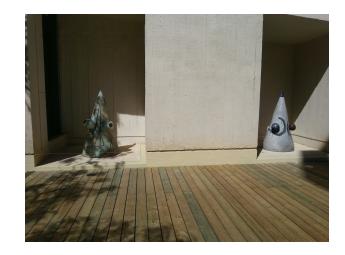

This space is dominated by a centenary carob tree brought from Baix Camp, an region especially loved by Joan Miró. This tree, with a symbolic presence here, is also an important reference in the work of Joan Miró. Newly renovated space, with tropical wood flooring and white tiles in the area of the restaurant terrace. It also includes several sculptures *Women* by Miró.