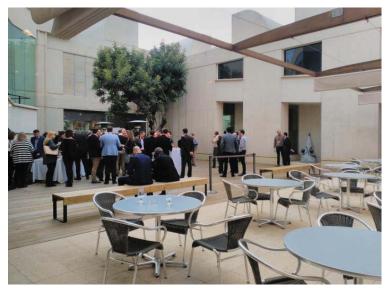

## Carob Tree Patio

The **Carob Tree Patio** is one of the Fundació courtyards at ground floor level, open and polygonal shaped. From this space, you can see the complete volumetric architecture of Sert through the central staircase and its skylights.

This space is dominated by a centenary carob tree brought from Baix Camp, an region especially loved by Joan Miró. This tree, with a symbolic presence here, is also an important reference in the work of Joan Miró. Newly renovated space, with tropical wood flooring and white tiles in the area of the restaurant terrace. It also includes several sculptures *Women* by Miró.

Open space with the possibility of installing a tent type sail of 10x10. The space can be set with a stage, plasmas for presentation, stage lighting, furniture and catering.